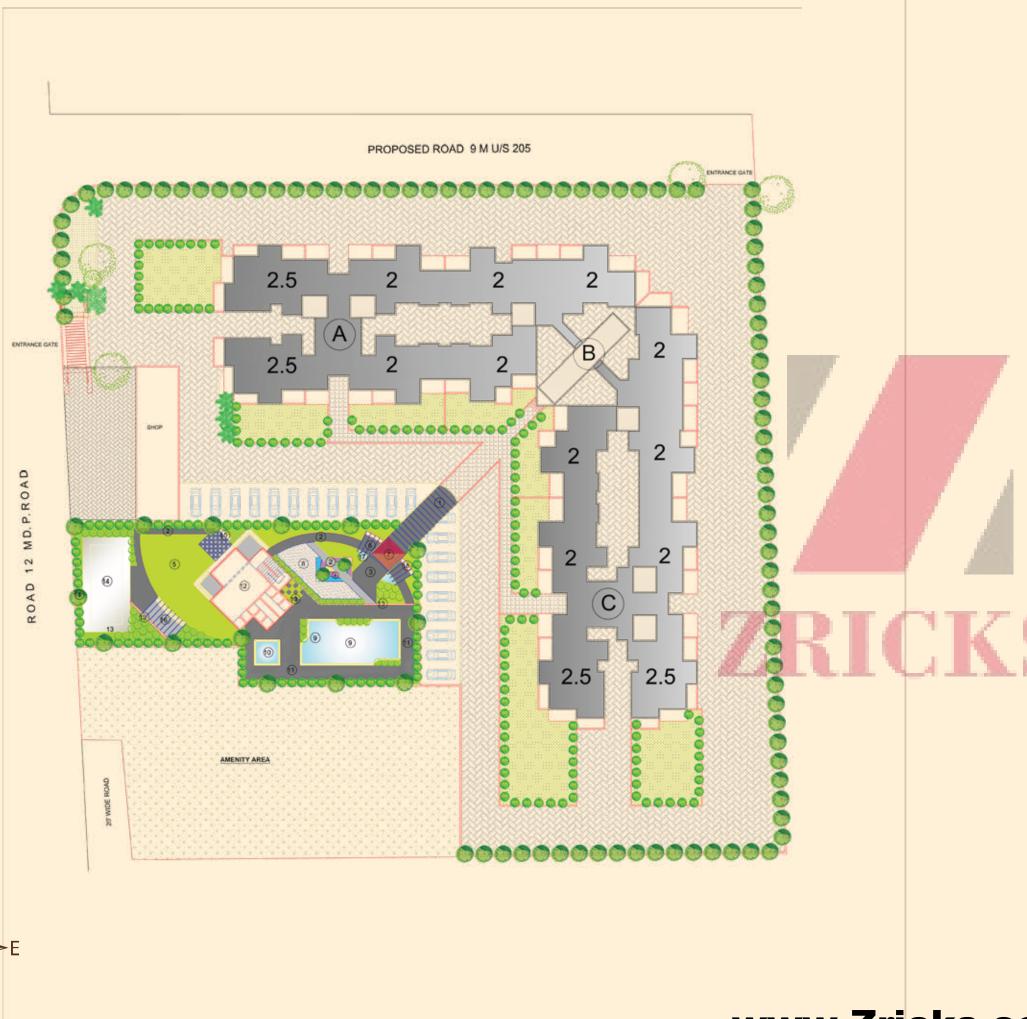

To cut a long story short, you have been looking for a home where just everything comes together!

You will find that home at Nilaya.

I. ACCESS FROM BUILDING TO GARDEN WITH PERGOLA

- 2. PATHWAY
- 3. TILE AREA
- 4. RUBBER FLOORING
- 5.LAWN AREA
- 6.GARDEN
- 7. PERGOLA
- 8. CHILDRENS PLAY AREA
- 9. SWIMMING POOL
- IO. BABY POOL
- II. DECK AREA
- 12. CLUB HOUSE
- 13. FEATURE WALL
- 14. MULTI-PURPOSE COURT
- 15. SIT-OUT
- 16. YOGA AND MEDITATION AREA
- 17. WATER BODY
- 18. PRIVATE GARDEN AT PODIUM LEVEL