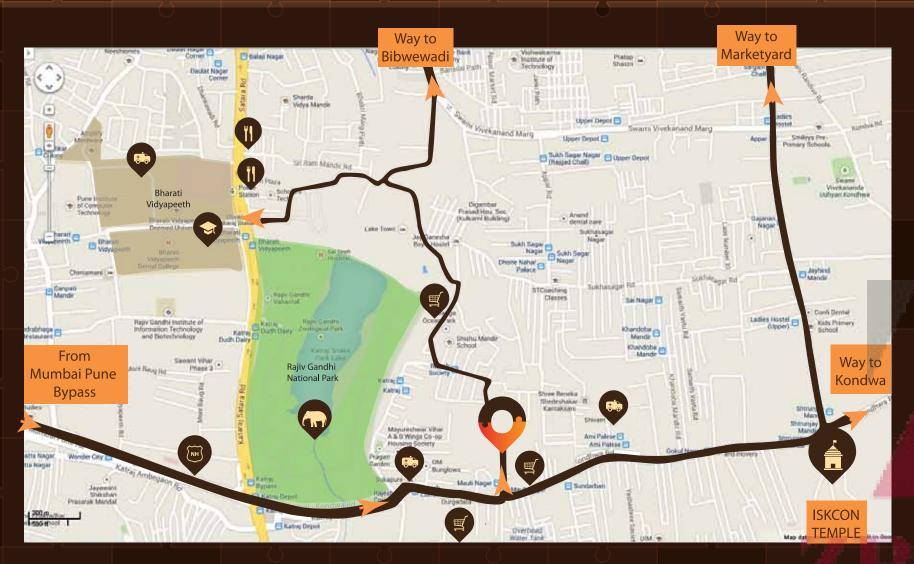

City Pride Multiplex 4 kms

The three USPs of Nilaya are: Location, Location, Location.

It's located in upmarket Bibwewadi, very close to Lake Town. That makes all the necessities of a daily life easily accessible from it - shopping centres, temple, multiplex, school, hospital... You name it; you've got it in close proximity.

Yet, it's away from the chaos of the city, nestled amidst a cozy and serene residential neighbourhood. No trace of pollution, no hint of noise. If you want a quick getaway from the city on a weekend, even the Mumbai-Bangalore highway is a just a couple of minutes' drive away!