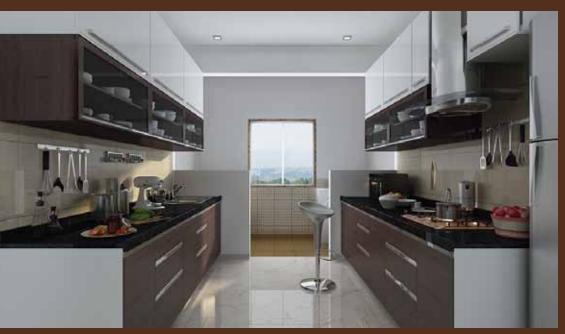

Windows - Aluminum sliding window with mosquito mesh in all rooms.

**Kitchen** - Black Granite kitchen platform with SS sink with Drain Board, Provision for Exhaust Fan and Water Purifier.

**Electrification** - Single Phase meter connection will be provided. Provision for AC in Master Bed Room, TV point in Living and Master Bedroom will be provided. Single Battery Inverter will be provided.