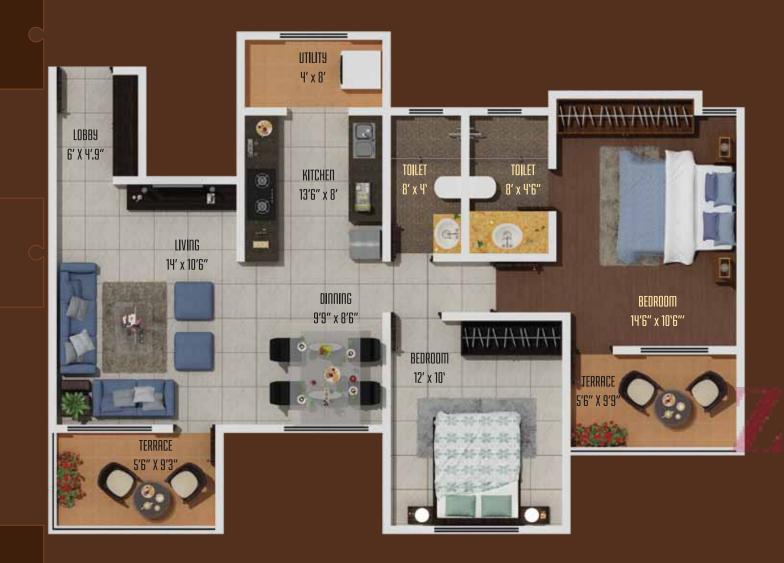

## FLOOR PLANS 2 BHK - ODD

| 2 Bhk | Carpet Area | Terrace / Balcony | Saleable Area |
|-------|-------------|-------------------|---------------|
| Odd   | 742         | 114               | III3          |
| Even  | 742         | 50                | 1030          |