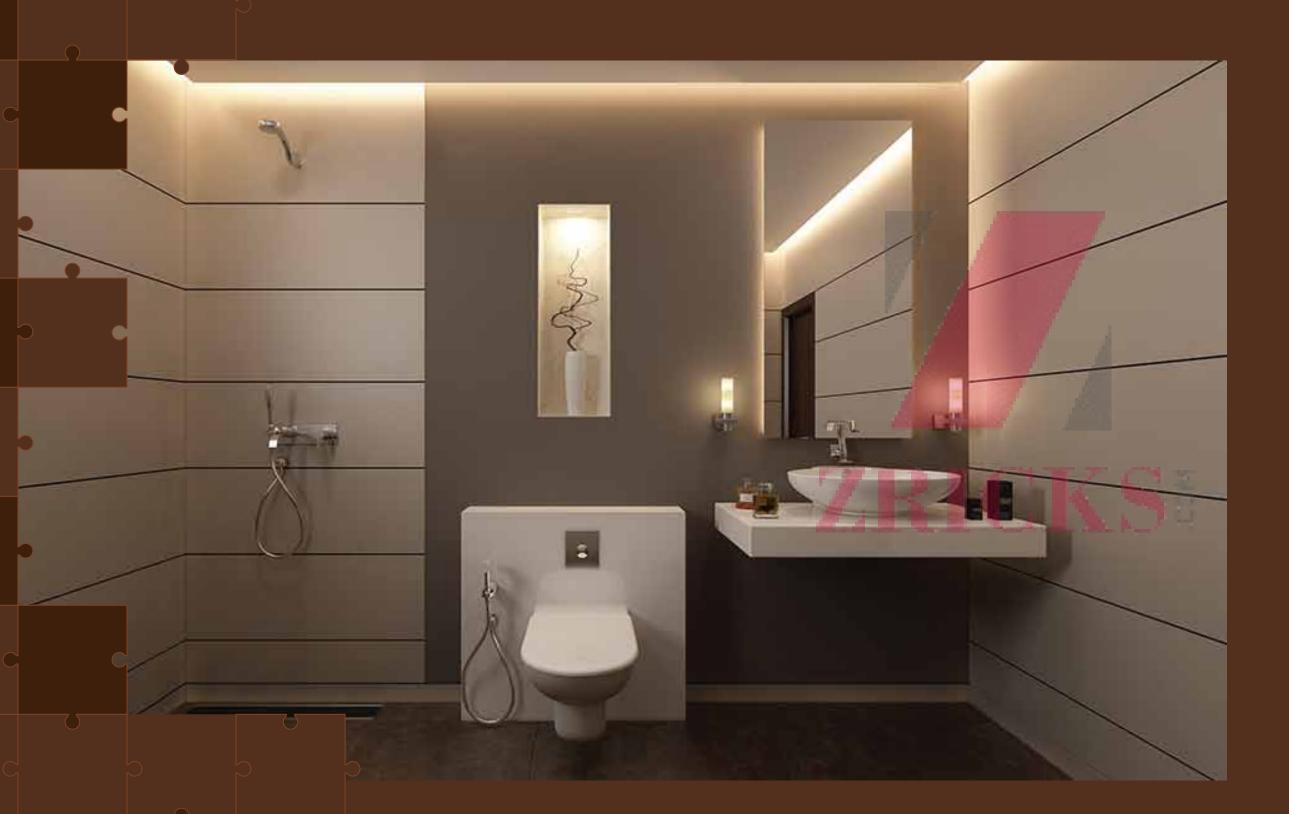

Fittings in Toilets - CP fittings will be of Jaguar or equivalent, hot & cold mixer with shower, Wall hung EWC, Concealed plumbing with Jaguar or equivalent sanitary fittings

**Doors** - Main door both side Veneer, all other flush doors, Video door Phone for main door.