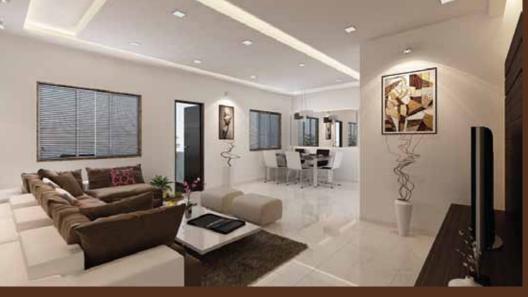

Fittings in Toilets - CP fittings will be of Jaguar or equivalent, hot & cold mixer with shower, Wall hung EWC, Concealed plumbing with Jaguar or equivalent sanitary fittings

**Doors** - Main door both side Veneer, all other flush doors, Video door Phone for main door.

Windows - Aluminum sliding window with mosquito mesh in all rooms.

**Kitchen** - Black Granite kitchen platform with SS sink with Drain Board, Provision for Exhaust Fan and Water Purifier.

**Electrification** - Single Phase meter connection will be provided. Provision for AC in Master Bed Room, TV point in Living and Master Bedroom will be provided. Single Battery Inverter will be provided.

Solar Water system in Master Bedroom will be provided

Painting - Internal paint will be OBD in light shades including ceiling.