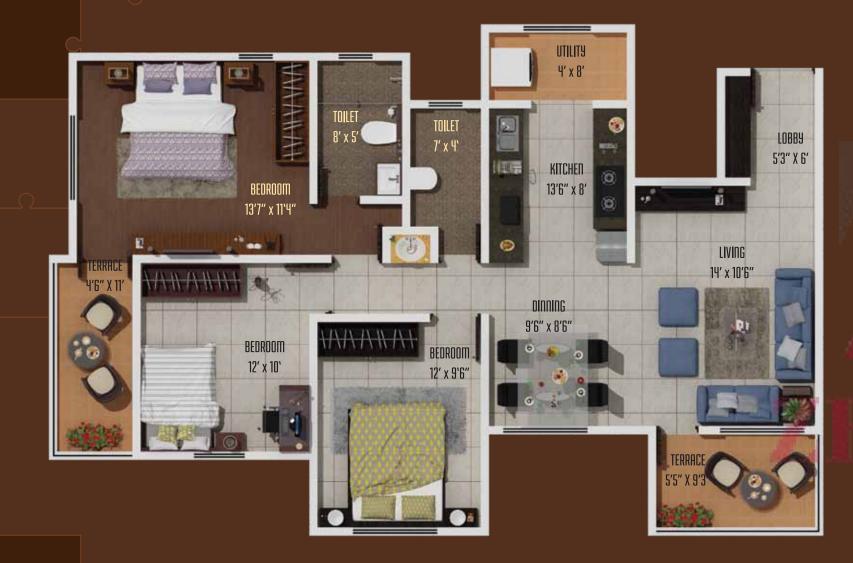

## www.Zricks.com

FLOOR PLANS 2.5 BHK - ODD

| 2.5BHK | Carpet Area | Terrace / Balcony | Saleable Area |
|--------|-------------|-------------------|---------------|
| Even   | 873         | 135               | 1310          |
| Odd    | 873         | 103               | 1268          |

2.5 BHK - ODD