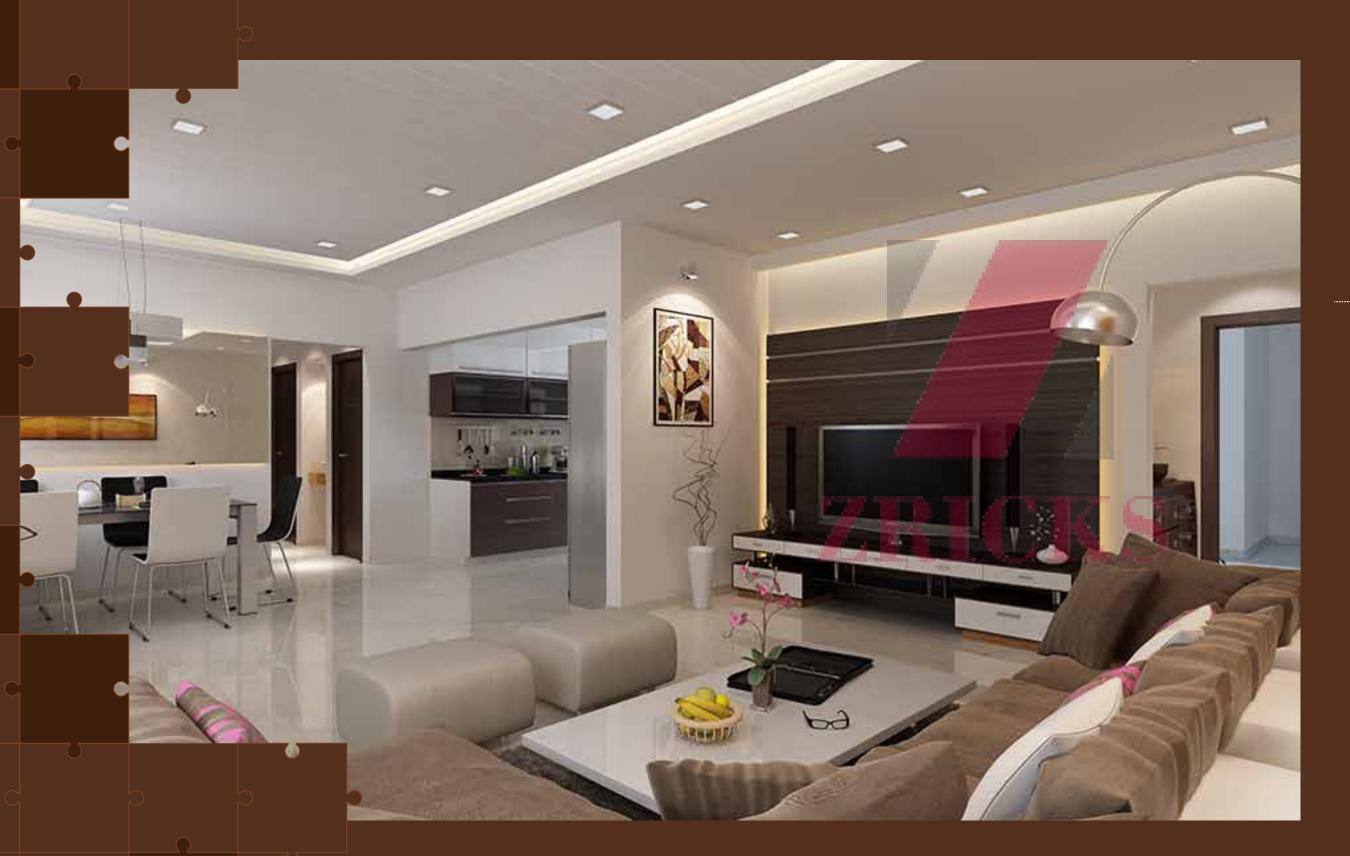

A
- 9. SWIMMING POOL
- IO. BABY POOL
- II. DECK AREA
- 12. CLUB HOUSE
- 13. FEATURE WALL
- 14. MULTI-PURPOSE COURT
- 15. SIT-OUT
- 16. YOGA AND MEDITATION AREA
- 17. WATER BODY
- 18. PRIVATE GARDEN AT PODIUM LEVEL





## FLOOR PLANS 2 BHK - ODD



| 2 Bhk | Carpet Area | Terrace / Balcony | Saleable Area |
|-------|-------------|-------------------|---------------|
| Odd   | 742         | 114               | III3          |
| Even  | 742         | 50                | 1030          |

## www.Zricks.com

FLOOR PLANS 2.5 BHK - ODD



| 2.5BHK | Carpet Area | Terrace / Balcony | Saleable Area |
|--------|-------------|-------------------|---------------|
| Even   | 873         | 135               | 1310          |
| Odd    | 873         | 103               | 1268          |

2.5 BHK - ODD





# WHERE ALL LUXURIES AND AMENITIES COMES TOGETHER

### **AMENITIES**

- Swimming pool + Baby Pool
- Club house
- Children play area
- Amphitheatre
- Lawn
- Sit out Areas with Gazebo
- Sand Pit
- Terrace Garden
- Pathways
- Entrance Plaza
- Yoga & Meditation Area
- Multipurpose Hall
- Rubber flooring for children
- Watchman Cabin

## www.Zricks.com



#### **SPECIFICATIONS**

Structure - RCC frame with all concrete work

Flooring - 800mm x 800mm vitrified tiles in living, kitchen, and dining, 600mm x 600mm (2x2 feet) vitrified tiles in all other rooms. Antiskid tiles in terraces and toilets.

Fittings in Toilets - CP fittings will be of Jaguar or equivalent, hot & cold mixer with shower, Wall hung EWC, Concealed plumbing with Jaguar or equivalent sanitary fittings

**Doors** - Main door b